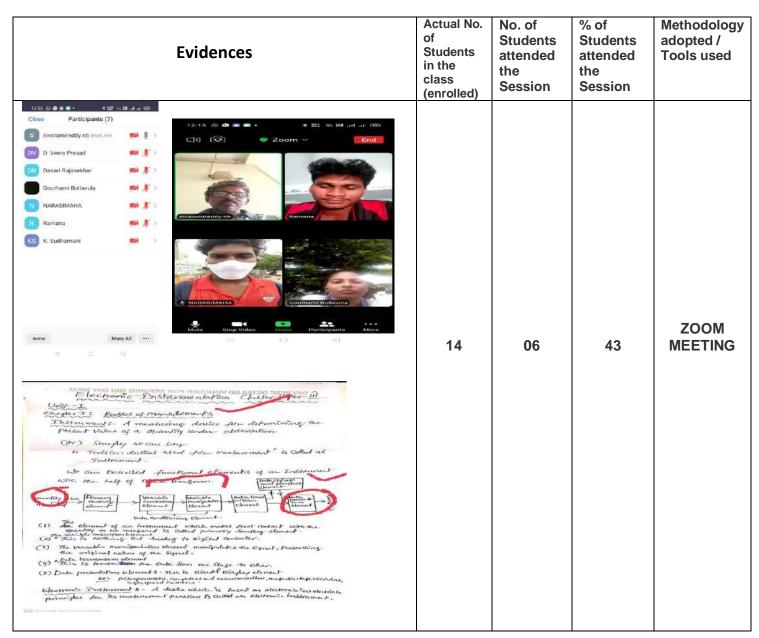

## GOVT.DEGREE COLLEGE, PORUMAMILLA, KADAPA DISTRICT ONLINE CLASSESS

#### **DEPARTMENT OF PHYSICS**

Name of the Lecture: N.B.SIVARAMIREDDY

Date: 15-05-2021 12.00 TO 01.00 PM Topic: BASICS OF MEASUREMENT

Class: III M.P.Cs & M.P.E Subject: PHYSICS CLUSTER PAPER -III